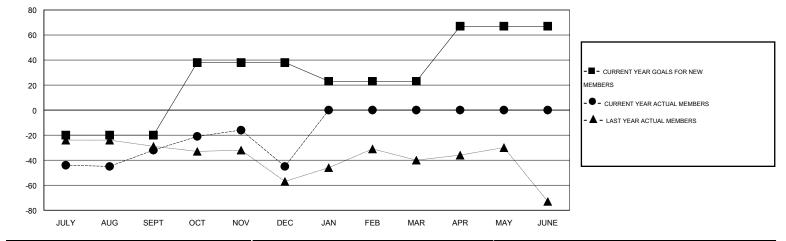

## LOCATION FLORIDA

| Clubs                 |                  |           |                  |                  | Members               |                    |                                     |                    |                  |  |
|-----------------------|------------------|-----------|------------------|------------------|-----------------------|--------------------|-------------------------------------|--------------------|------------------|--|
| RESULTS FOR 2016-2017 |                  |           |                  |                  | RESULTS FOR 2016-2017 |                    |                                     |                    |                  |  |
| QUARTER               | NEW CLUB<br>GOAL | NEW CLUBS | DROPPED<br>CLUBS | NET<br>GAIN/LOSS | QUARTER               | NEW MEMBER<br>GOAL | CHARTER AND<br>NEW MEMBERS<br>ADDED | DROPPED<br>MEMBERS | NET<br>GAIN/LOSS |  |
| JULY/AUG/SEPT         | 0                | 1         | 1                | 0                | JULY/AUG/SEPT         | -20                | 63                                  | 95                 | -32              |  |
| OCT/NOV/DEC           | 1                | 0         | 0                | 0                | OCT/NOV/DEC           | 58                 | 47                                  | 60                 | -13              |  |
| JAN/FEB/MAR           | 0                | 0         | 0                | 0                | JAN/FEB/MAR           | -15                | 0                                   | 0                  | 0                |  |
| APR/MAY/JUNE          | 1                | 0         | 0                | 0                | APR/MAY/JUNE          | 44                 | 0                                   | 0                  | 0                |  |

GOALS AND ACTUAL MEMBERS CUMULATIVE

| DROPPED CLUBS: 1 | 28 CLUBS OF 49 ADDED 1 OR MORE | GENDER DISTRIBUTION                      |               |     |
|------------------|--------------------------------|------------------------------------------|---------------|-----|
|                  | NEW MEMBERS                    | MALE 701 (54.94%)<br>FEMALE 575 (45.06%) |               |     |
| DROPPED MEMBERS  |                                | FEMALE                                   | 070 (40.0070) |     |
| DECEASED 7       | CLICK HERE FOR HEALTH          |                                          |               | 354 |
| CLUB CANCELLED 0 | ASSESSMENT DATA                | FAMILY UNIT MEMBERS                      |               |     |
| OTHER 148        |                                | HEAD OF HOUSEHOLD                        |               |     |
| TOTAL 155        |                                | NON-HEAD OF HOUSEH                       | OLD           | 181 |