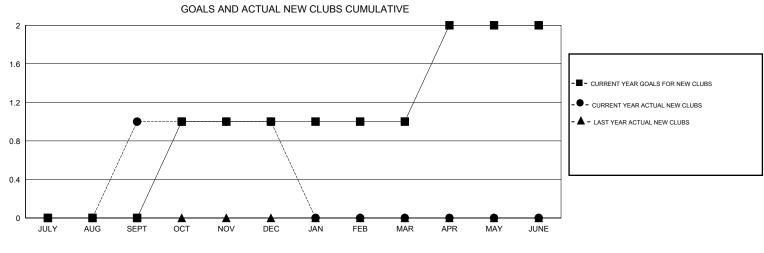

## LOCATION FLORIDA

| Clubs                 |                  |           |                  |                  | Members               |                    |                                     |                    |                  |  |
|-----------------------|------------------|-----------|------------------|------------------|-----------------------|--------------------|-------------------------------------|--------------------|------------------|--|
| RESULTS FOR 2016-2017 |                  |           |                  |                  | RESULTS FOR 2016-2017 |                    |                                     |                    |                  |  |
| QUARTER               | NEW CLUB<br>GOAL | NEW CLUBS | DROPPED<br>CLUBS | NET<br>GAIN/LOSS | QUARTER               | NEW MEMBER<br>GOAL | CHARTER AND<br>NEW MEMBERS<br>ADDED | DROPPED<br>MEMBERS | NET<br>GAIN/LOSS |  |
| JULY/AUG/SEPT         | 0                | 1         | 1                | 0                | JULY/AUG/SEPT         | -20                | 63                                  | 95                 | -32              |  |
| OCT/NOV/DEC           | 1                | 0         | 0                | 0                | OCT/NOV/DEC           | 58                 | 47                                  | 60                 | -13              |  |
| JAN/FEB/MAR           | 0                | 0         | 0                | 0                | JAN/FEB/MAR           | -15                | 0                                   | 0                  | 0                |  |
| APR/MAY/JUNE          | 1                | 0         | 0                | 0                | APR/MAY/JUNE          | 44                 | 0                                   | 0                  | 0                |  |